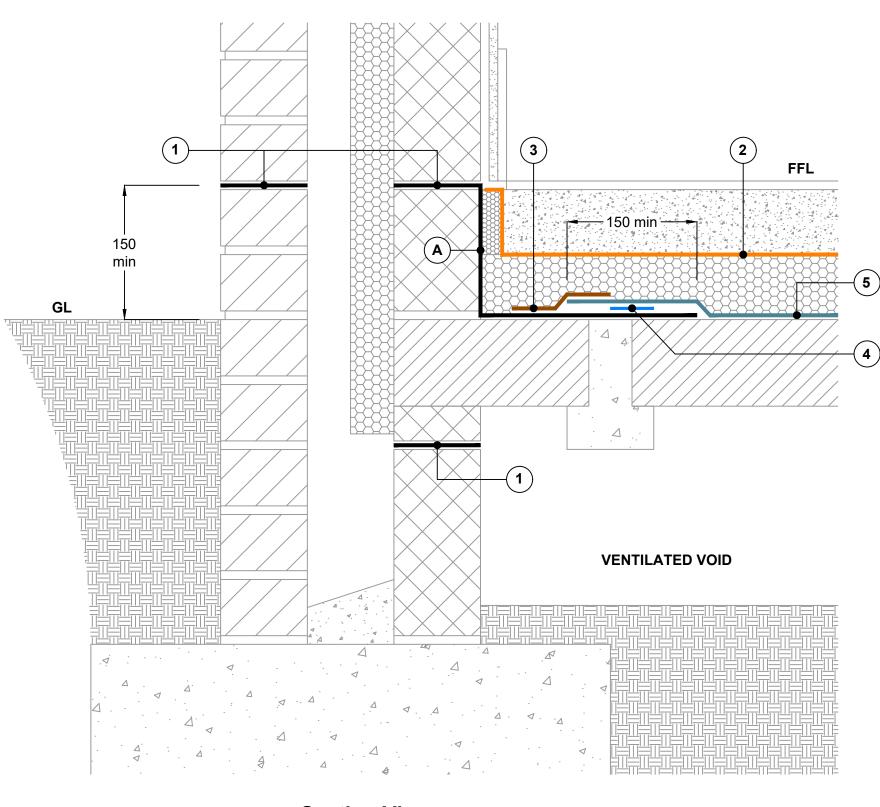

## **Key to materials:** Visqueen Zedex CPT High **Performance Damp Proof Course** Visqueen Vapour Check or **Visqueen Vapour Barrier** VisqueenPro Single Sided Tape VisqueenPro Double Sided **Jointing Tape Visqueen High Performance Damp Proof Membrane PFU-553 Preformed Units at** corners

**Section View** 

DPCs and DPC cavity trays to be installed in accordance with BS 8215:1991. PD 6697:2019 and BS 8000-3:2020.

Visqueen air and vapour control layers (AVCLs) should be installed in accordance with the recommendations of BS 5250:2021.

Ventilated air space depth and venting unit quantity as per national building regulations or specification requirements.

The DPM system shown can be installed with welded lap joints. Contact Visqueen Technical Services for further information.

Visqueen Preformed Units are available to assist detailing at internal and external corners. See A on key to materials.

Drawing not to scale, use figured dimensions only. All figured dimensions are in millimetres.

**DPM ABOVE SLAB BEAM & BLOCK FLOOR AT EXTERNAL MASONRY CAVITY WALL**